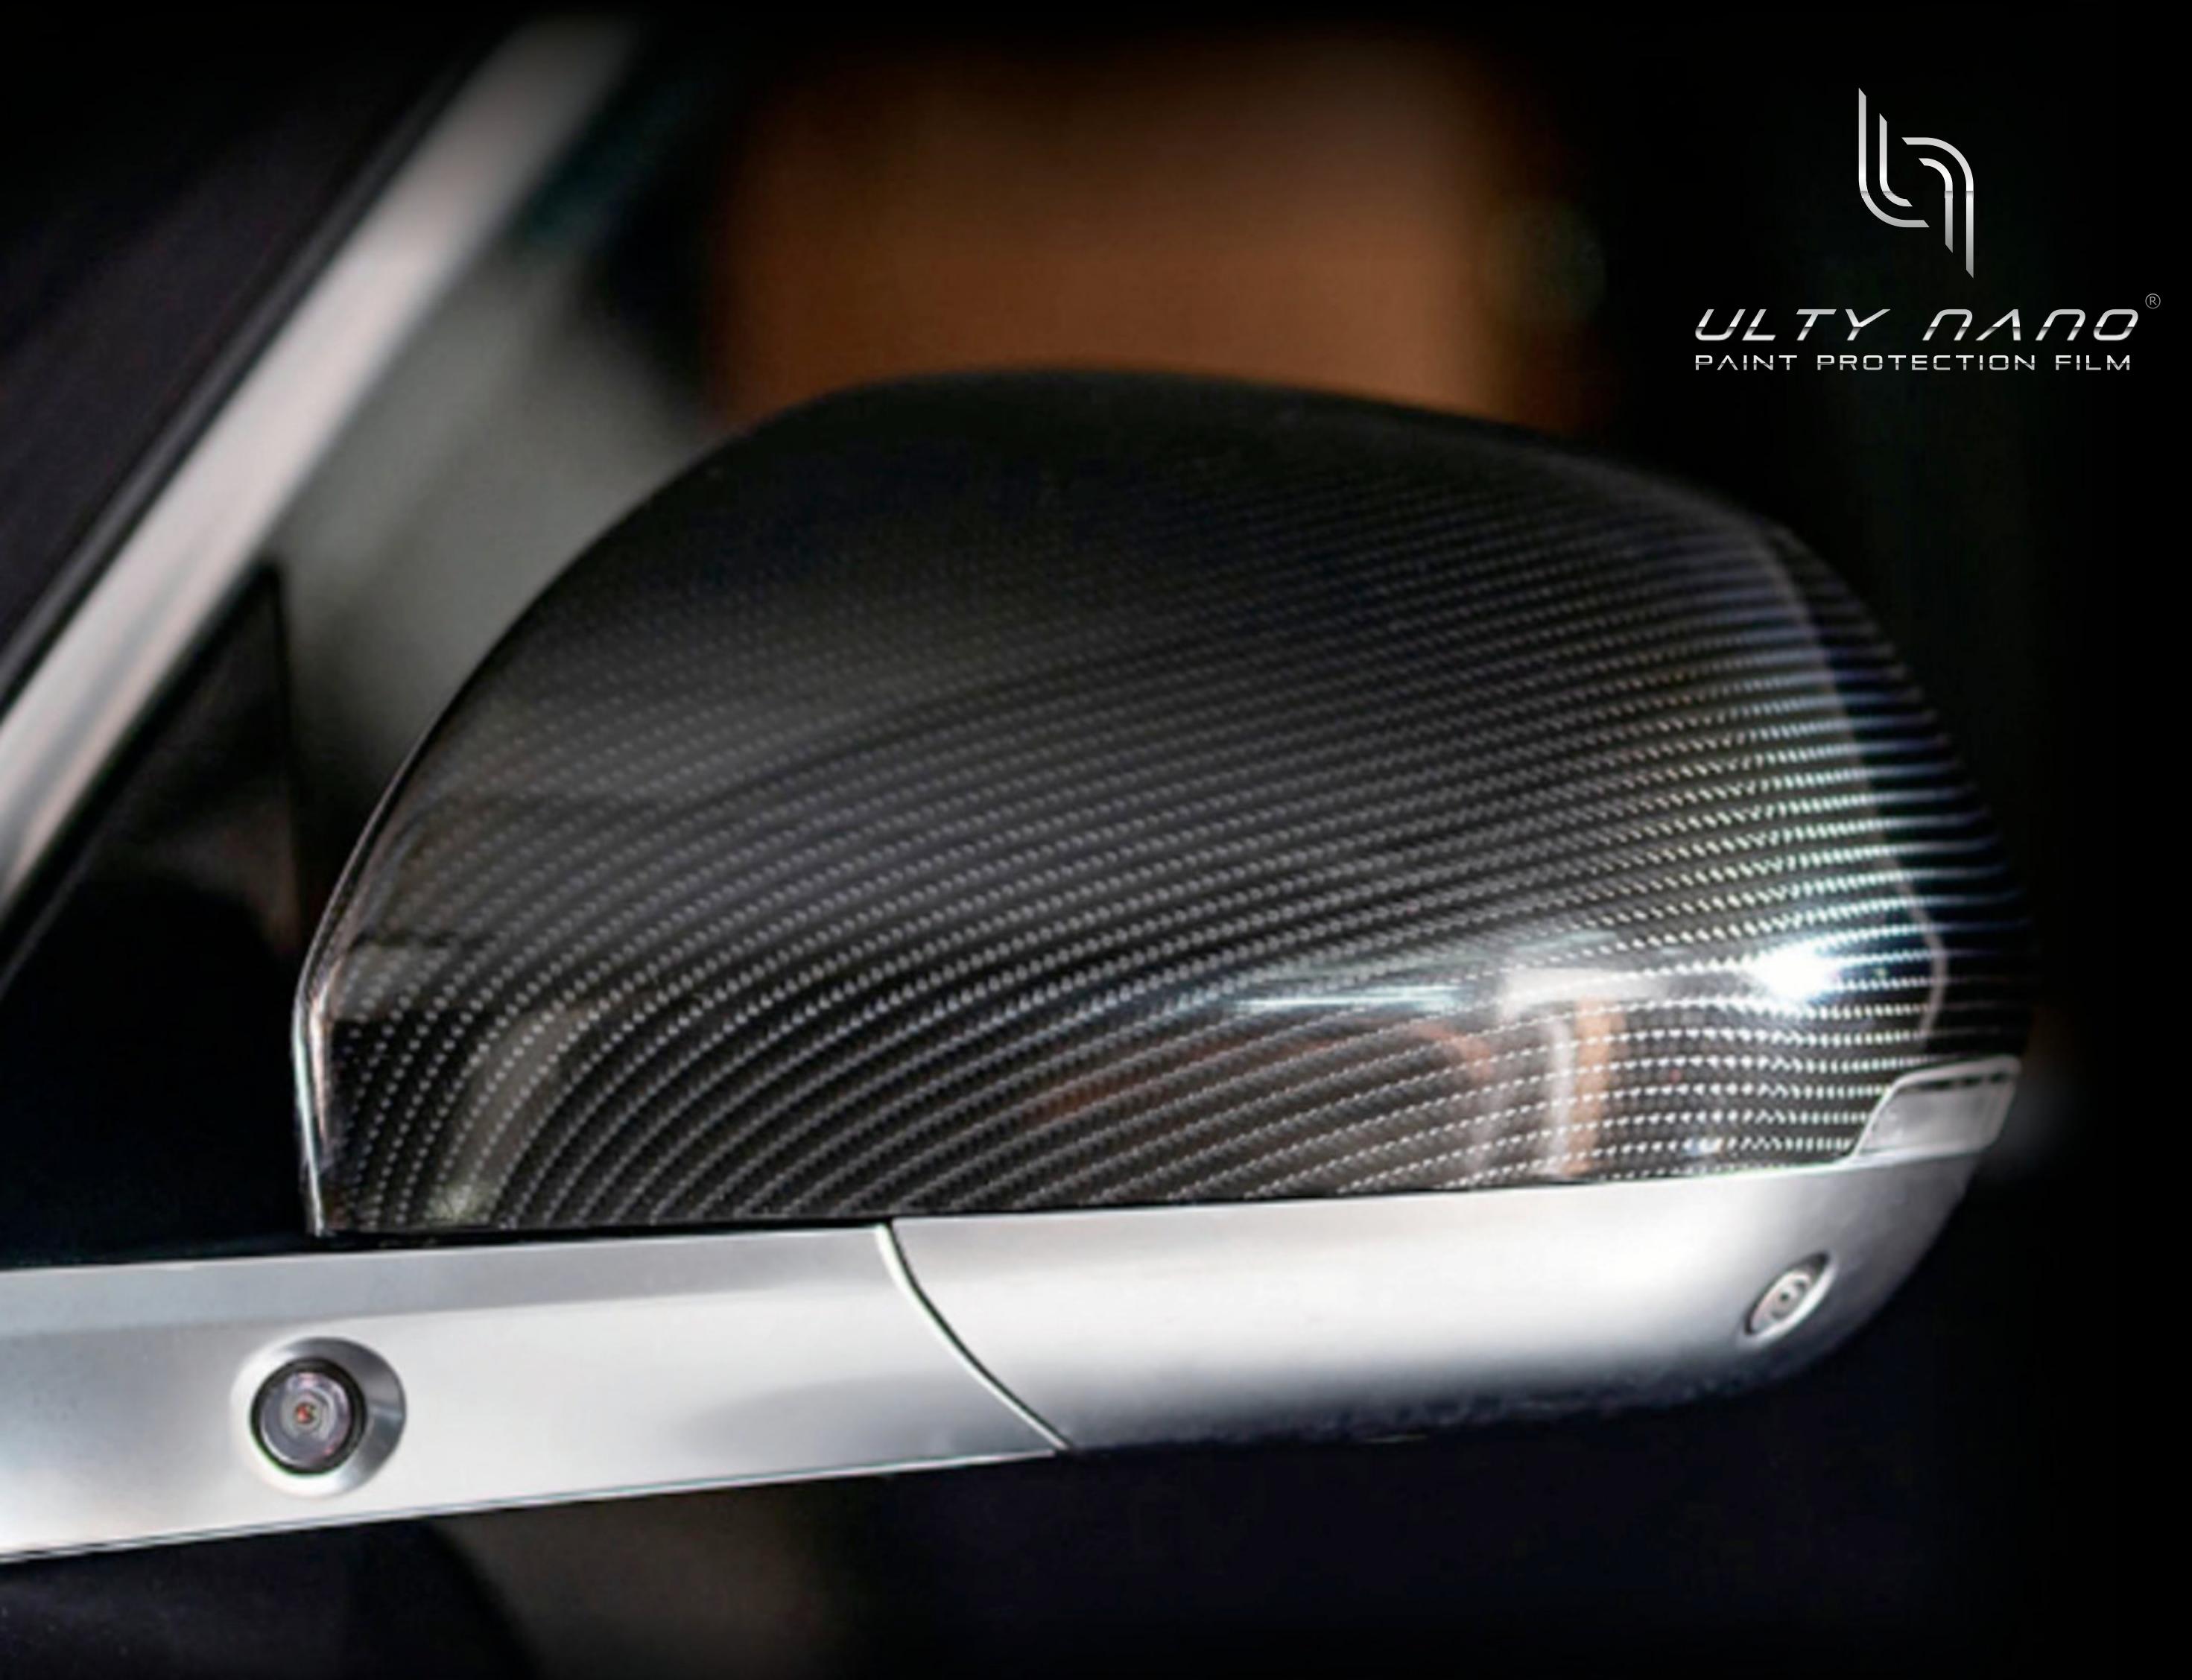

## Glossy Carbon TPU

ULTY NANO Carbon Filber PPF combines carbon-fiber pattern technology, It add a luxurious look to your vehicle. In addition to enhancing the finish it also protects your cars OEM paint job and also protects the wrap itself from stone chips, scrapes and scratches.